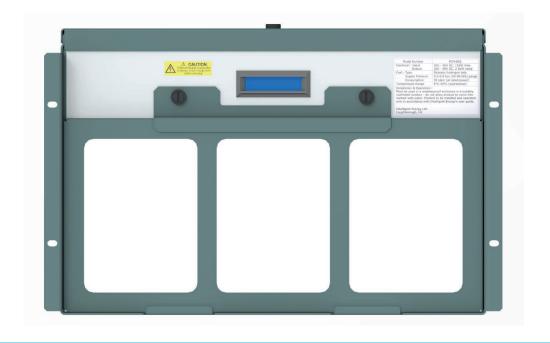

The use in downstream applications is realized with fuel cell modules. These use hydrogen gas, which is converted into direct electric power.

Our fuel cells from Intelligent Energy can be integrated into our modular and individual configurable H2 Core systems, complementing the systems immensely, because the hydrogen produced can be easily and reliably converted back into electricity. The fuel cells are available in the different power levels 1.2 kW, 2.4 kW and 4.0 kW.