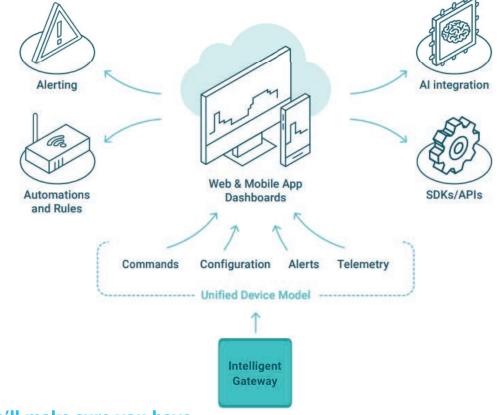

### **Enapter Cloud**

Provides device-cloud communication, collecting performance and error data from the Intelligent Gateway and all connected UCMs. It stores the data in a time series database, providing you with real-time or on-demand visualisation of collected data on customisable dashboards.